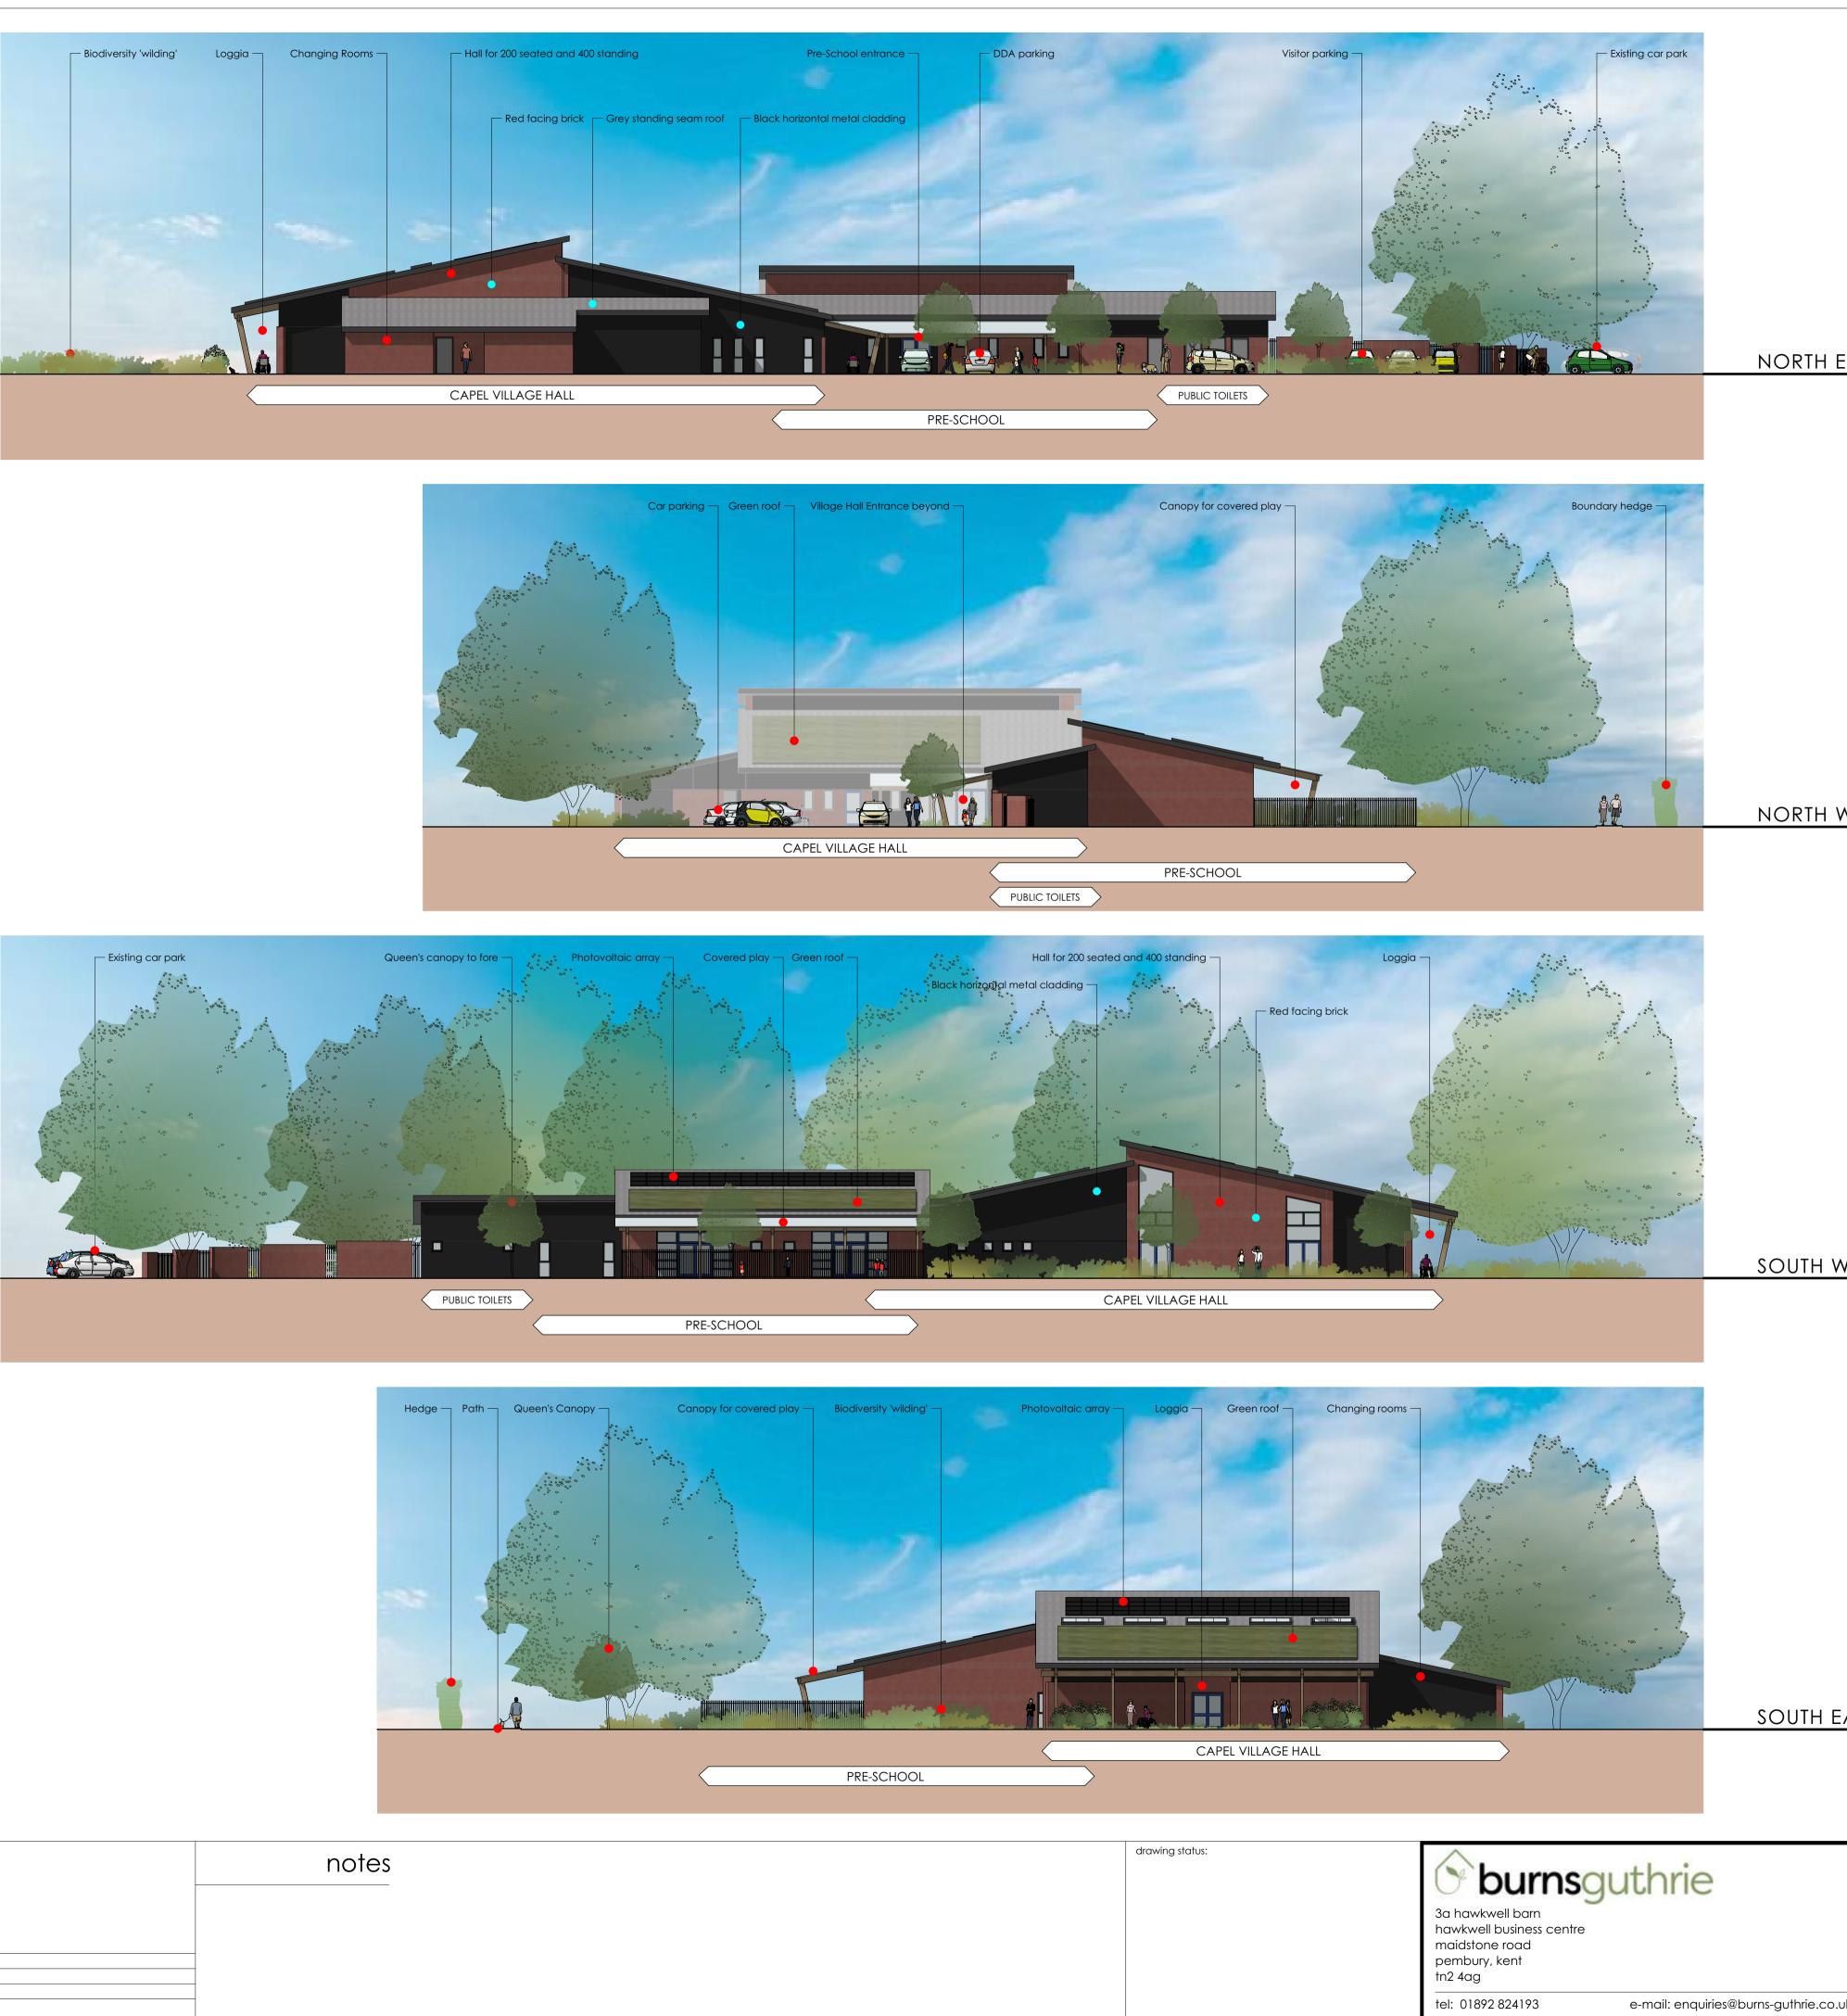

## NORTH EAST ELEVATION

NORTH WEST ELEVATION

South west elevation

## SOUTH EAST ELEVATION

| <br>uk | Capel Village Hall<br>Five Oak Green<br>drawing title: | MH<br>date:                             |                         |
|--------|--------------------------------------------------------|-----------------------------------------|-------------------------|
|        | Option 4 - New Building - Proposed<br>Elevations       | 16/1/24<br>drawing number:<br>3055/0275 | <sup>rev.:</sup><br>P03 |