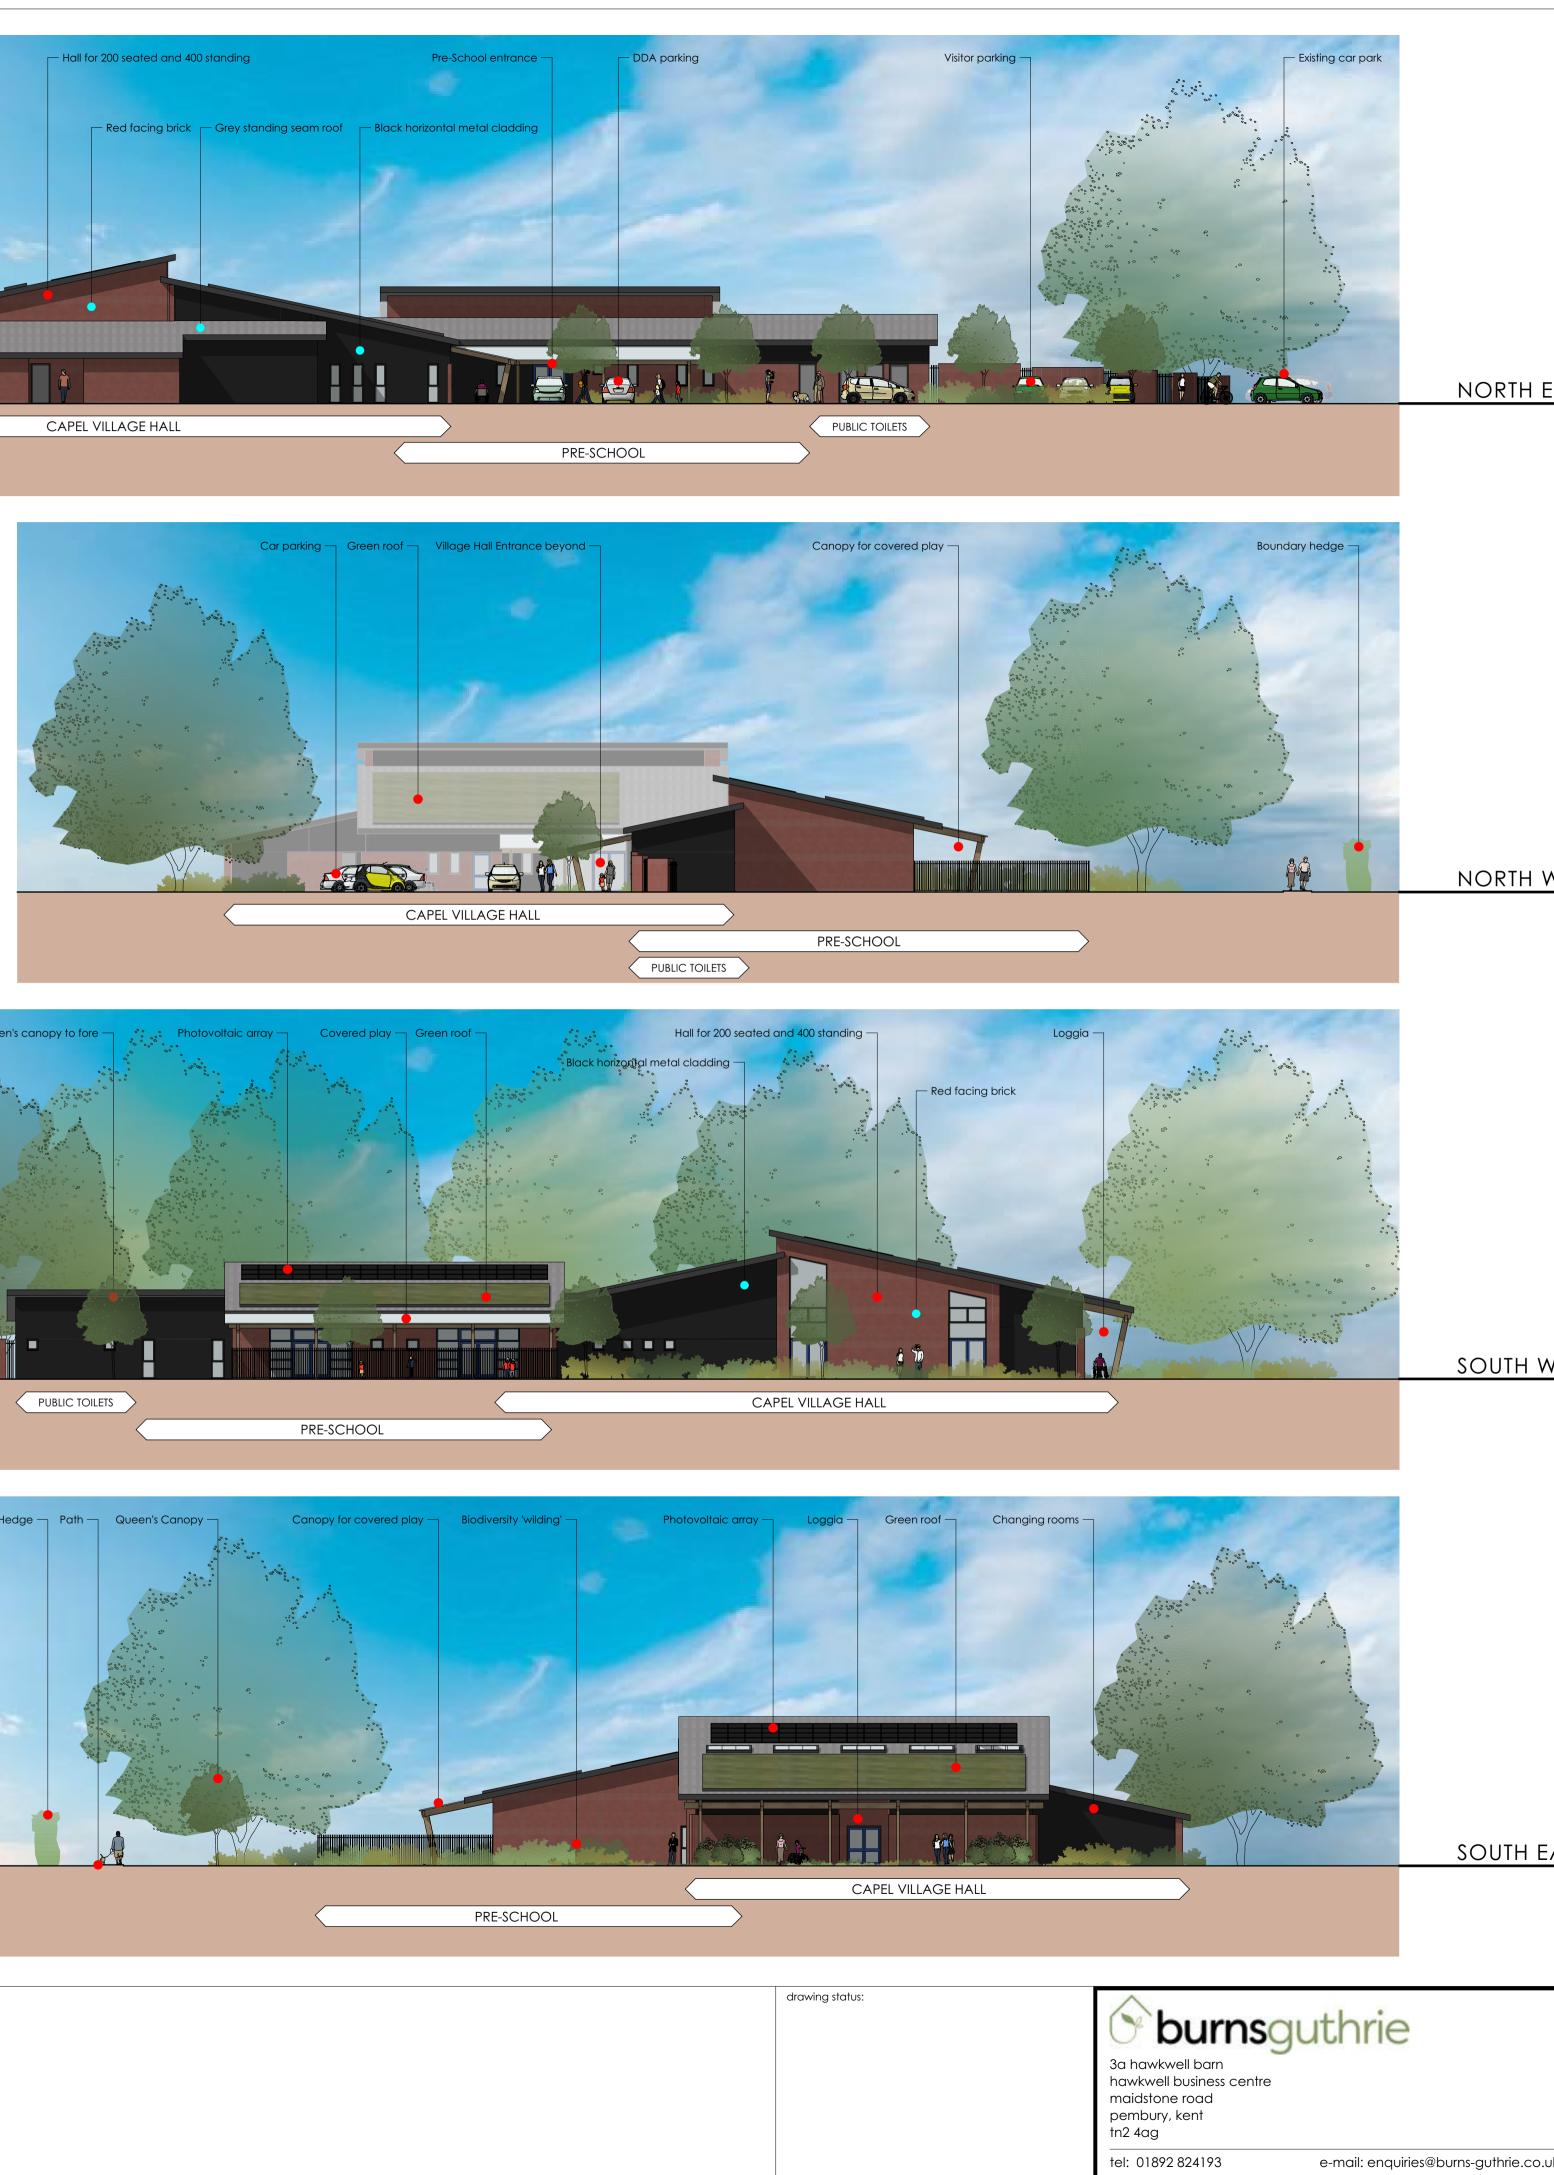

## NORTH EAST ELEVATION

NORTH WEST ELEVATION

South west elevation

## SOUTH EAST ELEVATION

| <br>uk | Capel Village Hall<br>Five Oak Green<br>drawing title: | MH<br>date:                             |                         |
|--------|--------------------------------------------------------|-----------------------------------------|-------------------------|
|        | Option 4 - New Building - Proposed<br>Elevations       | 16/1/24<br>drawing number:<br>3055/0275 | <sup>rev.:</sup><br>P03 |