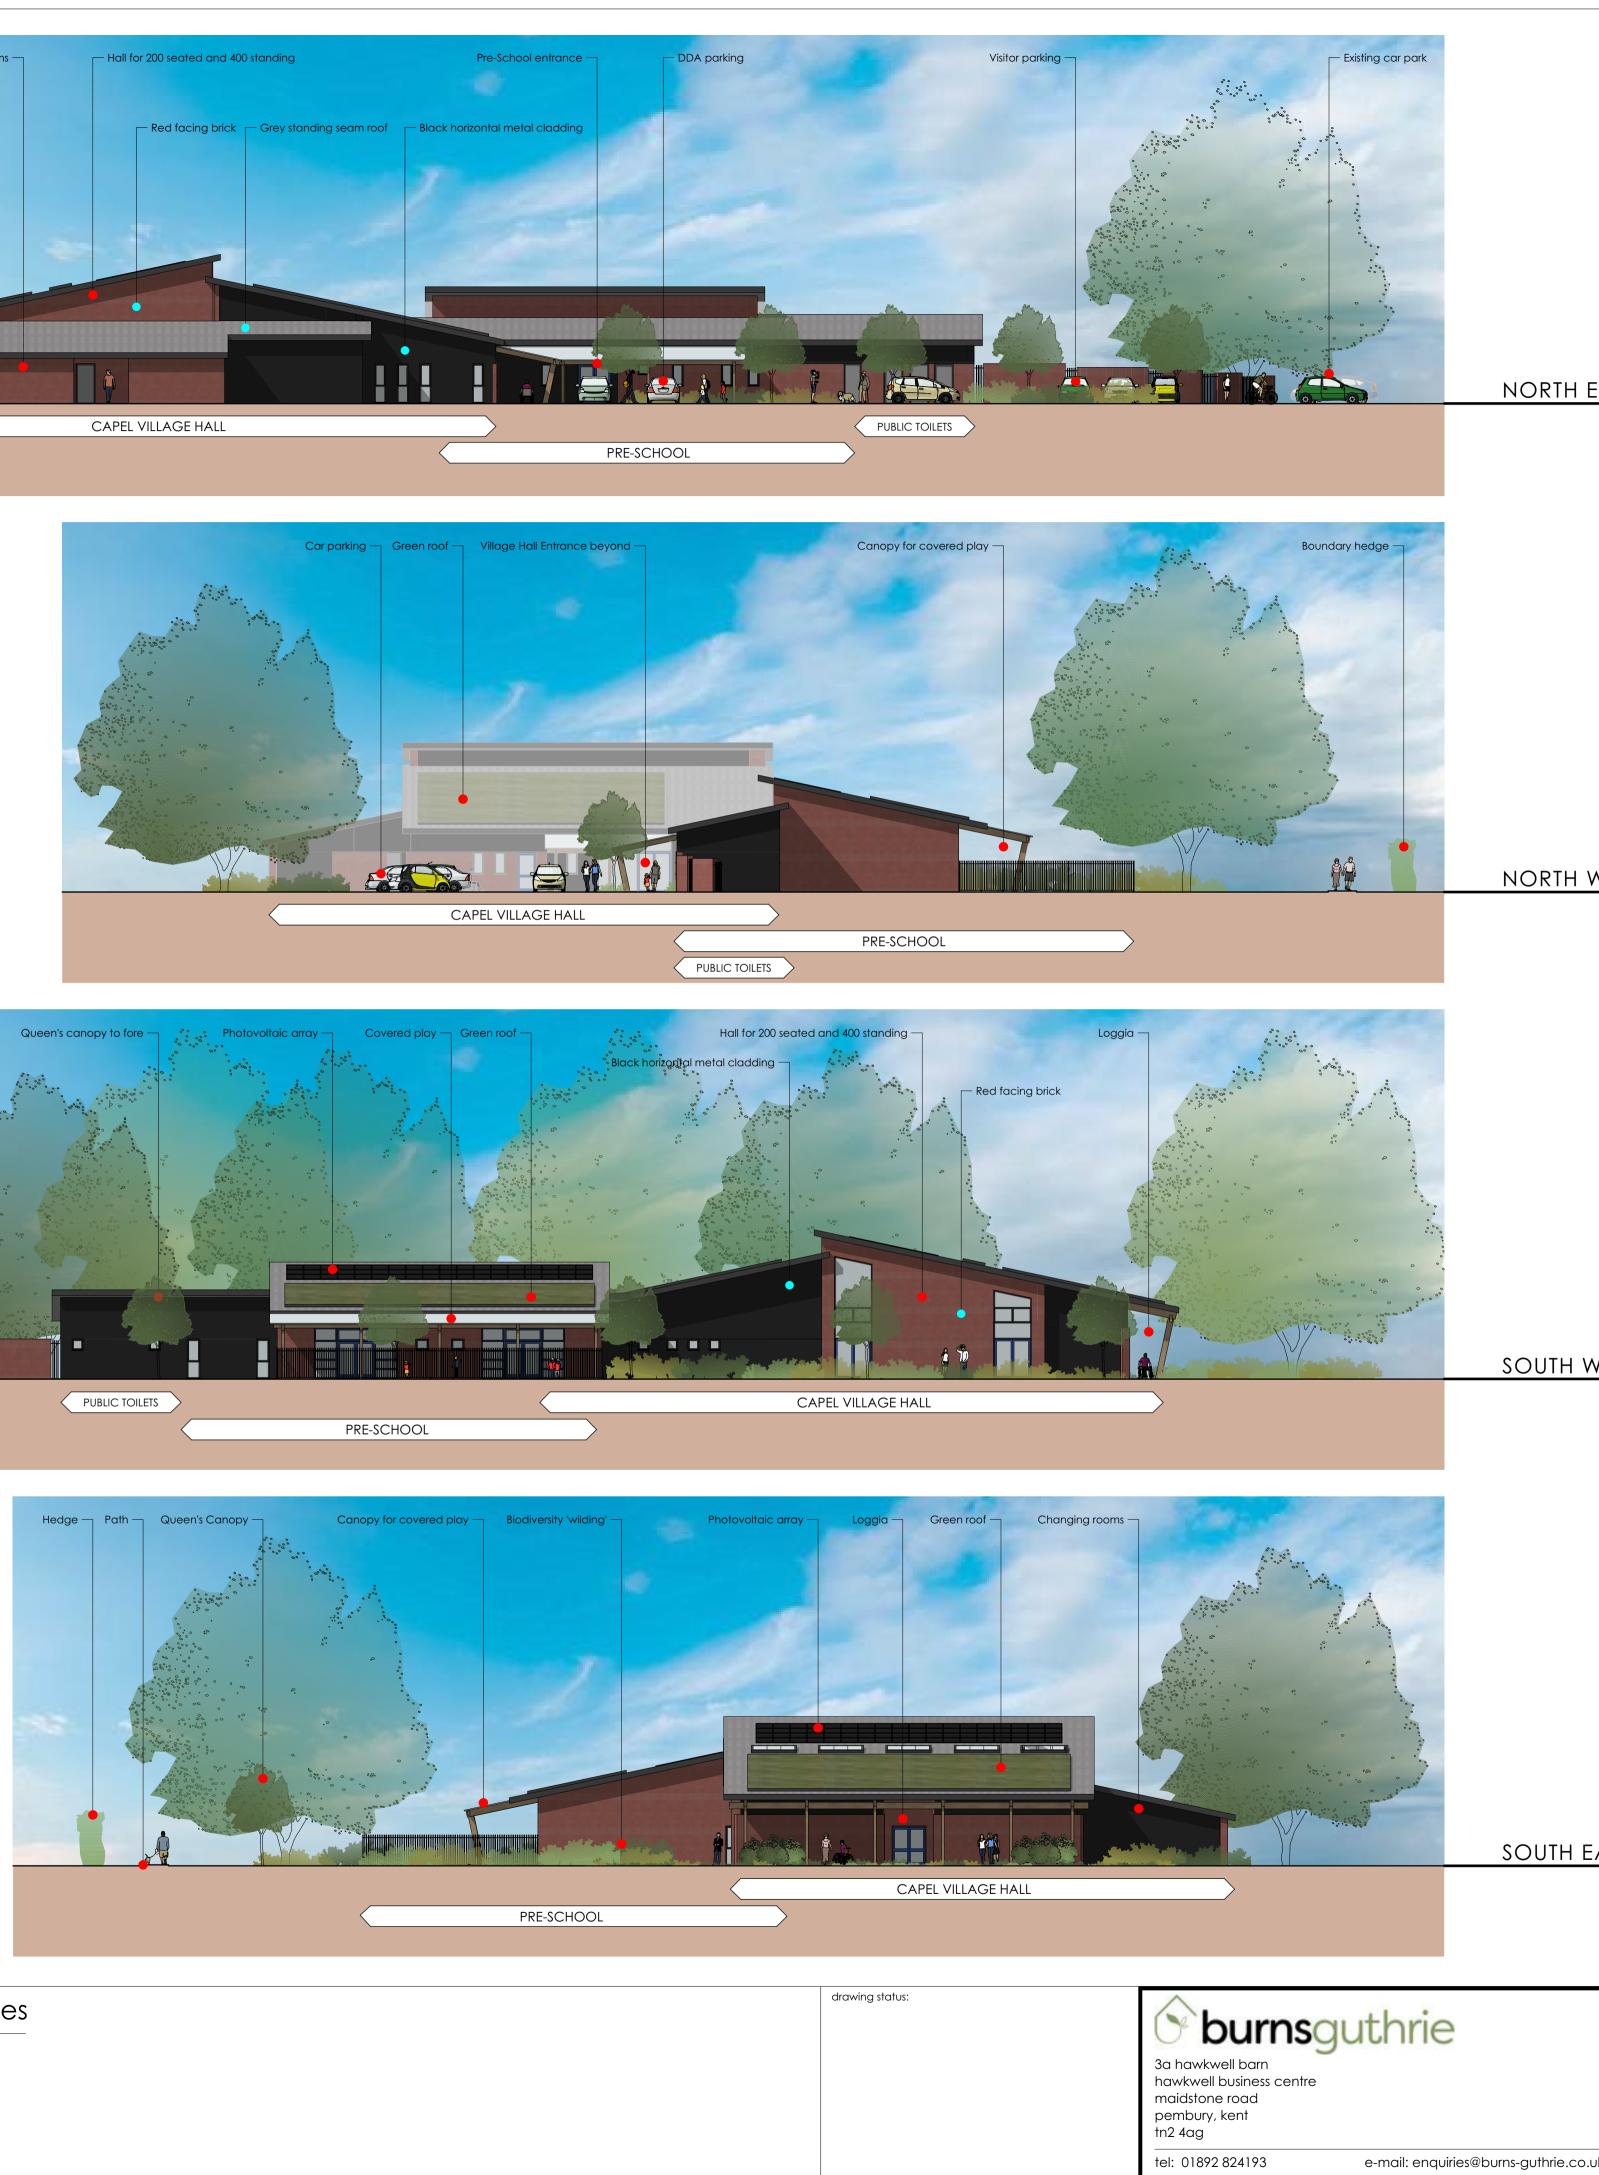

## NORTH EAST ELEVATION

NORTH WEST ELEVATION

South west elevation

## SOUTH EAST ELEVATION

| <br>uk | Capel Village Hall<br>Five Oak Green<br>drawing title: | MH<br>date:                             |                         |
|--------|--------------------------------------------------------|-----------------------------------------|-------------------------|
|        | Option 4 - New Building - Proposed<br>Elevations       | 16/1/24<br>drawing number:<br>3055/0275 | <sup>rev.:</sup><br>P03 |