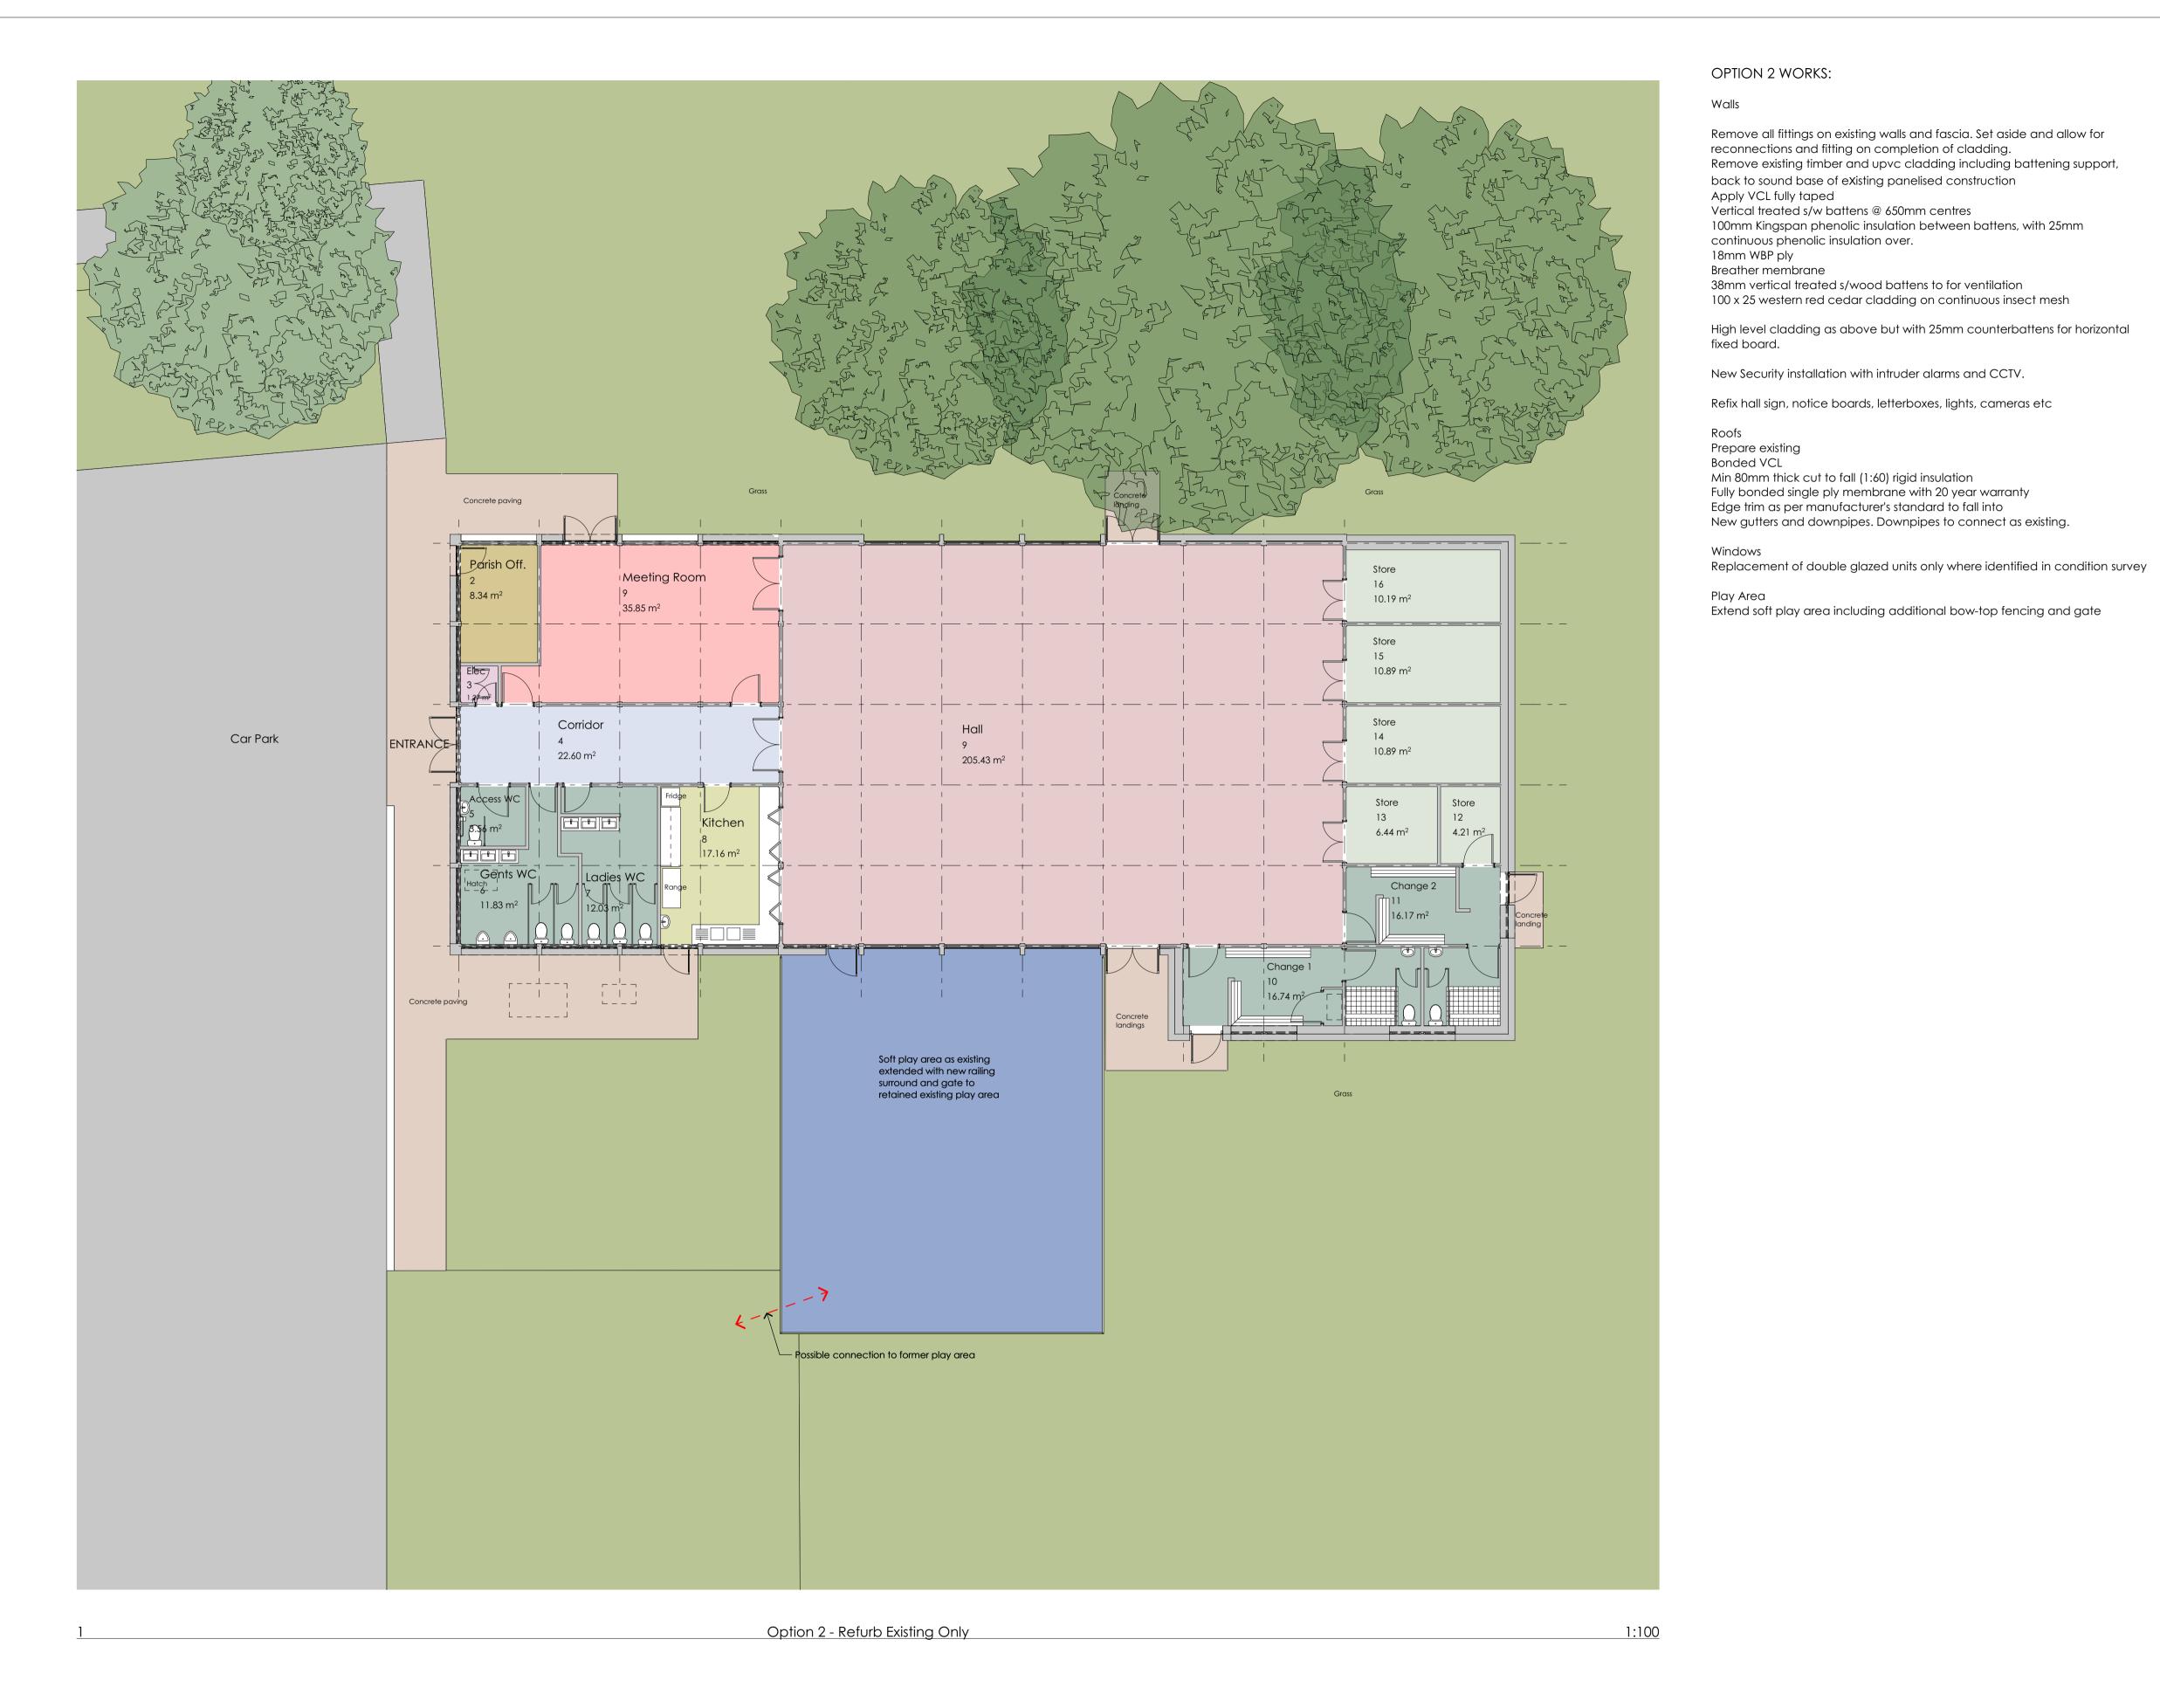

drawing status:

1:100 @ A1 1:200 @ A3 Feasibility Study (Refurb Option) Capel Village Hall drawn by: MH Five Oak Green date: 2/12/23 Option 2 - Renovation of Existing and drawing number: rev.: P03 Extend Play Area 3055-RF/07

burnsguthrie 3a hawkwell barn

hawkwell business centre maidstone road pembury, kent

tn2 4ag

tel: 01892 824193

e-mail: enquiries@burns-guthrie.co.uk

(See general spec notes on this drawing)

<u>OPTION 2 WORKS</u>

P03 18/1/24 Add security installation in works package. Rename as Option 2.
P02 14/12/23 Extend soft play area to link to existing
P01 2/12/23 First Issue

verified rev. date description

Security installation

External cladding

New roof finish

notes

Demolish former water tank housing and make good roof structure

Minor glazing works (unit replacement) as condition survey