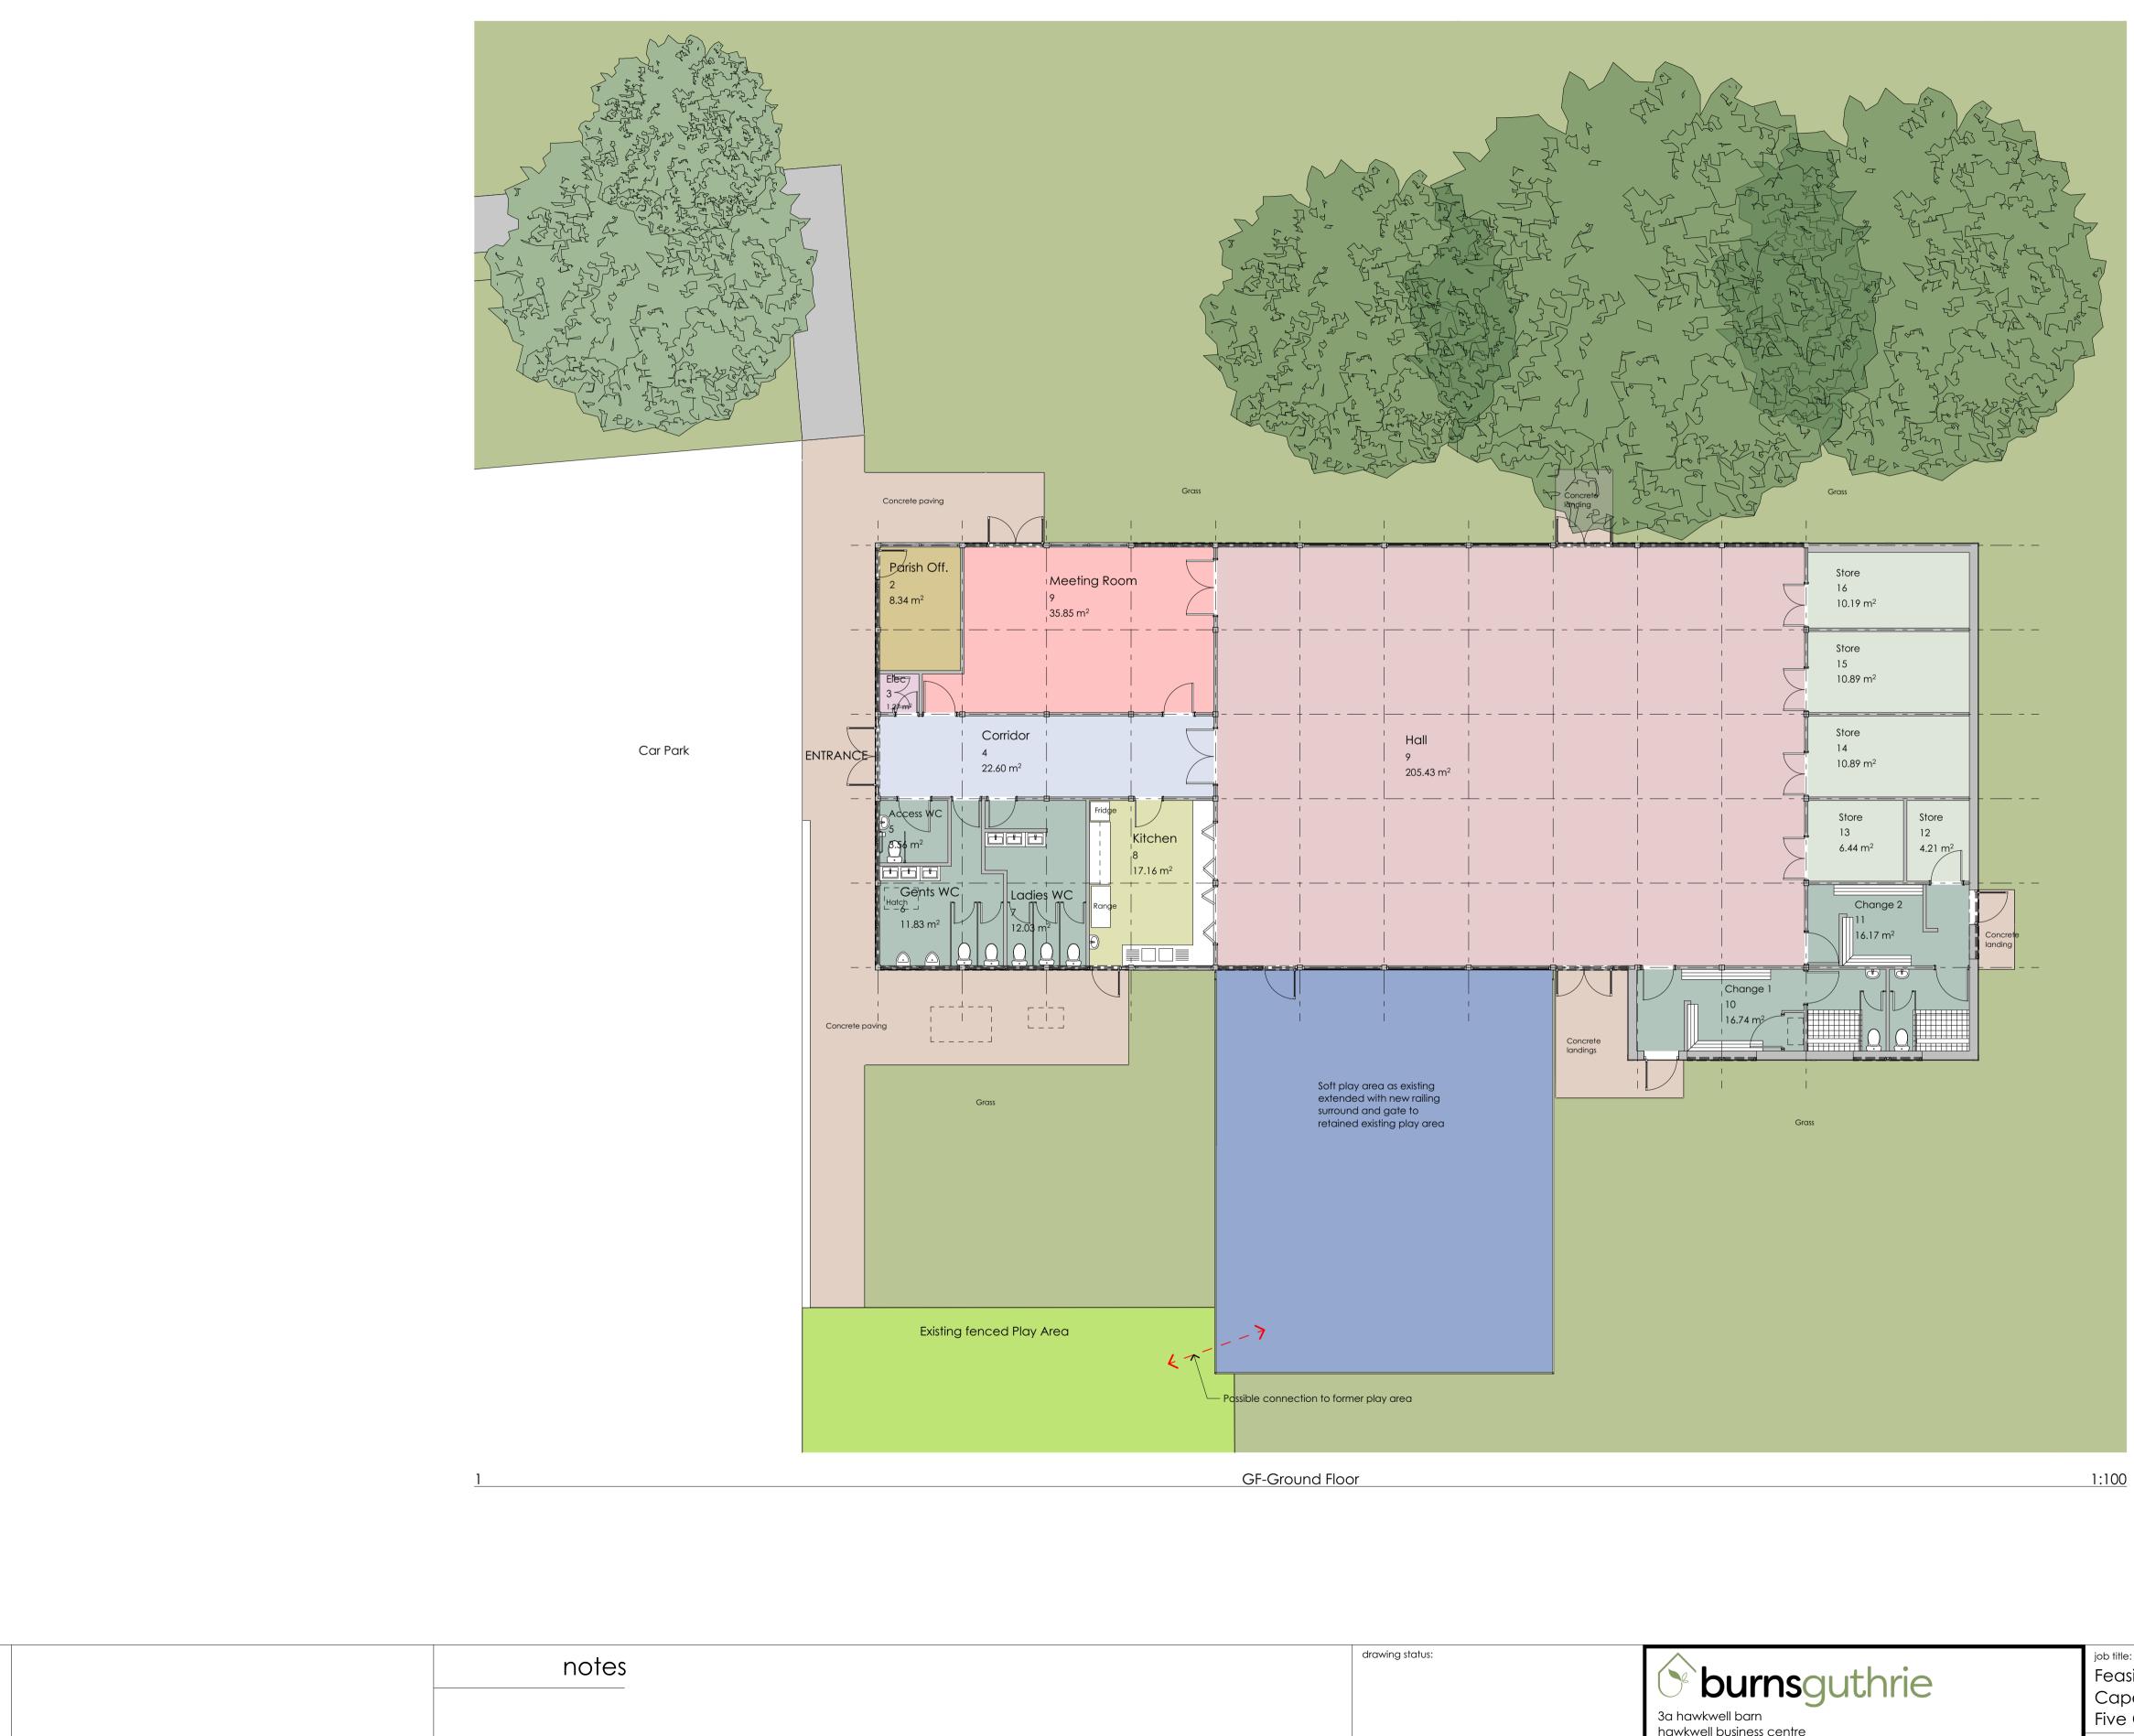

OPTION 2 WORKS:

Existing building with no new works (repairs only by others)

Play Area Extend soft play area including additional bow-top fencing and gate